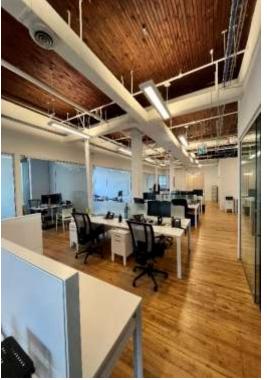

## HIGHLIGHTS

Light flooded brick & beam with soaring 12 ft ceilings

Fully built out with multiple offices, meeting rooms and boardroom on glass

Large kitchen

2 private washrooms

Beautiful 19<sup>th</sup> century carriage works