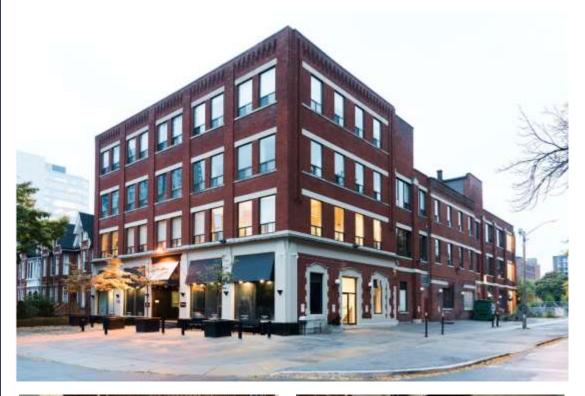

## 26 SOHO ST

## HIGHLIGHTS

Light flooded brick & beam with soaring 12 ft ceilings

Fully built out with multiple offices, meeting rooms and boardroom on glass

Large kitchen

2 private washrooms

Beautiful 19<sup>th</sup> century carriage works

Desirable location

Reserved parking at doorstep

Multiple transit points nearby