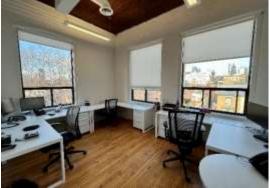

## HIGHLIGHTS

Light flooded brick & beam with soaring 12 ft ceilings

Fully built out with multiple offices, meeting rooms and boardroom on glass

Large kitchen

2 private washrooms

Beautiful 19<sup>th</sup> century carriage works