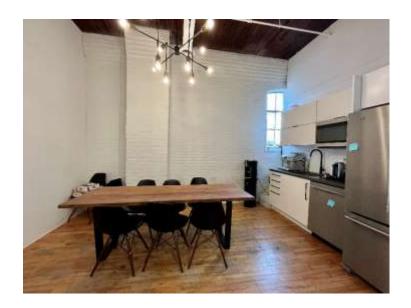

## HIGHLIGHTS

Light flooded brick & beam with soaring 12 ft ceilings

Fully built out with multiple offices, meeting rooms and boardroom on glass

Large kitchen

2 private washrooms

Beautiful 19<sup>th</sup> century carriage works