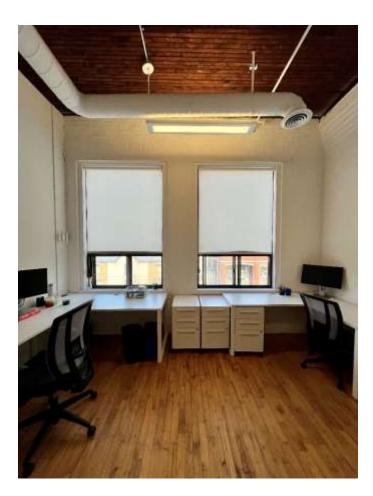

## HIGHLIGHTS

Light flooded brick & beam with soaring 12 ft ceilings

Fully built out with multiple offices, meeting rooms and boardroom on glass

Large kitchen

2 private washrooms

Beautiful 19<sup>th</sup> century carriage works