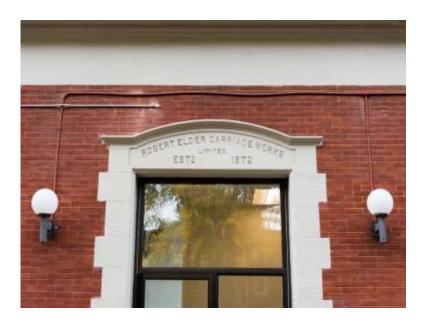

## HIGHLIGHTS

Light flooded brick & beam with soaring 12 ft ceilings

Fully built out with multiple offices, meeting rooms and boardroom on glass

Large kitchen

2 private washrooms

Beautiful 19<sup>th</sup> century carriage works