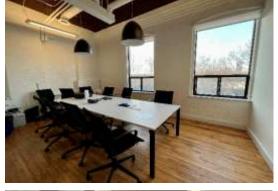

## HIGHLIGHTS

Light flooded brick & beam with soaring 12 ft ceilings

Fully built out with multiple offices, meeting rooms and boardroom on glass

Large kitchen

2 private washrooms

Beautiful 19<sup>th</sup> century carriage works