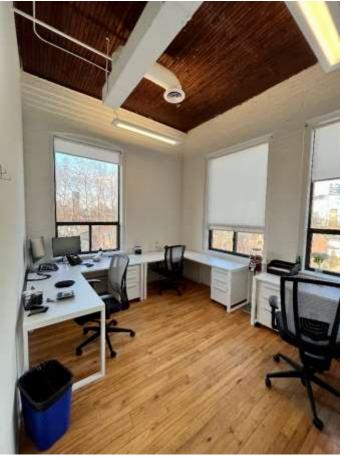

## HIGHLIGHTS

Light flooded brick & beam with soaring 12 ft ceilings

Fully built out with multiple offices, meeting rooms and boardroom on glass

Large kitchen

2 private washrooms

Beautiful 19<sup>th</sup> century carriage works