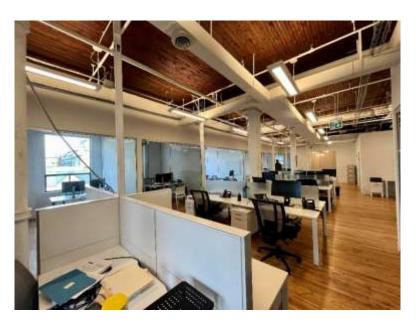

## HIGHLIGHTS

Light flooded brick & beam with soaring 12 ft ceilings

Fully built out with multiple offices, meeting rooms and boardroom on glass

Large kitchen

2 private washrooms

Beautiful 19<sup>th</sup> century carriage works